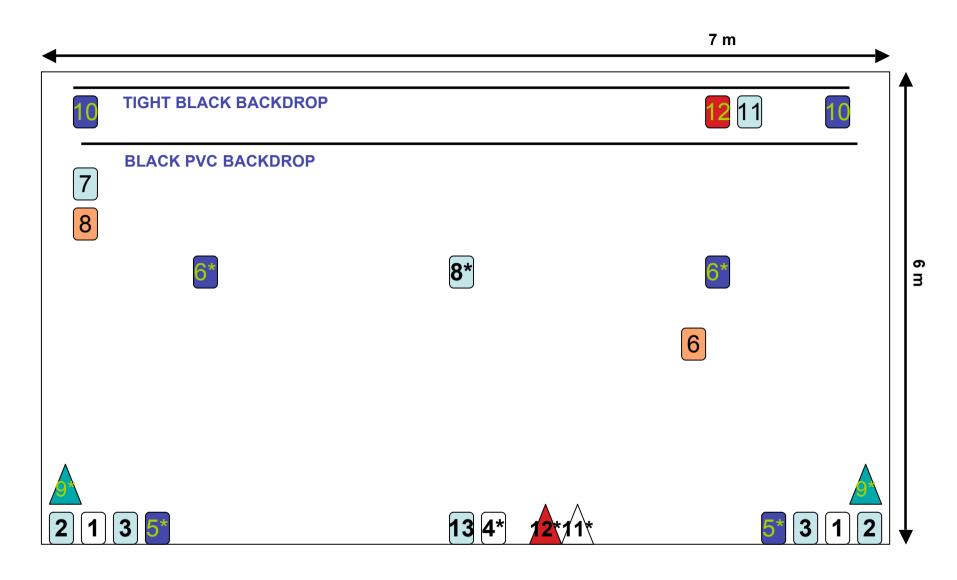

## TECHNICAL RIDER OF LASCIATECI PERDERE PER LA STRADA

- 1. PC 1000W without filter
- 2. PC 1000W with 201 filter
- 3. PC 1000W with 201 filter
- 4. PC 1000W with 201 filter
- 4\*. PC 1000W without filter
- 5. PC 1000W without filter
- 5\*. PC 1000W with 195 filter
- 6. PC 1000W with 020 (medium amber) filter
- 6\*. PC 1000W with 195 filter
- 7. PC 1000W with 201 filter
- 7\*. FARI MACCHINA
- 8. PC 1000W with 020 (medium amber) filter
- 8\*. PC 1000W with 201 filter
- 9. PC 1000W with 328 filter
- 9\*. ETC shaper with 172 filter and gobos like tree branches
- 10. PC 1000W with 363 filter
- 11. PC 1000W with 201 filter
- 11\*. ETC shaper without filter
- 12. PC 1000W with 026 filter
- 12\*. ETC shaper with 026 filter
- 13. PC 1000W with 201 filter
- 13\* PC 1000W with 201 filter

26 PC 1000W 4 SHAPERS (750W) 13 DIMMER CHANNELS TIGHT BLACK BACKDROP